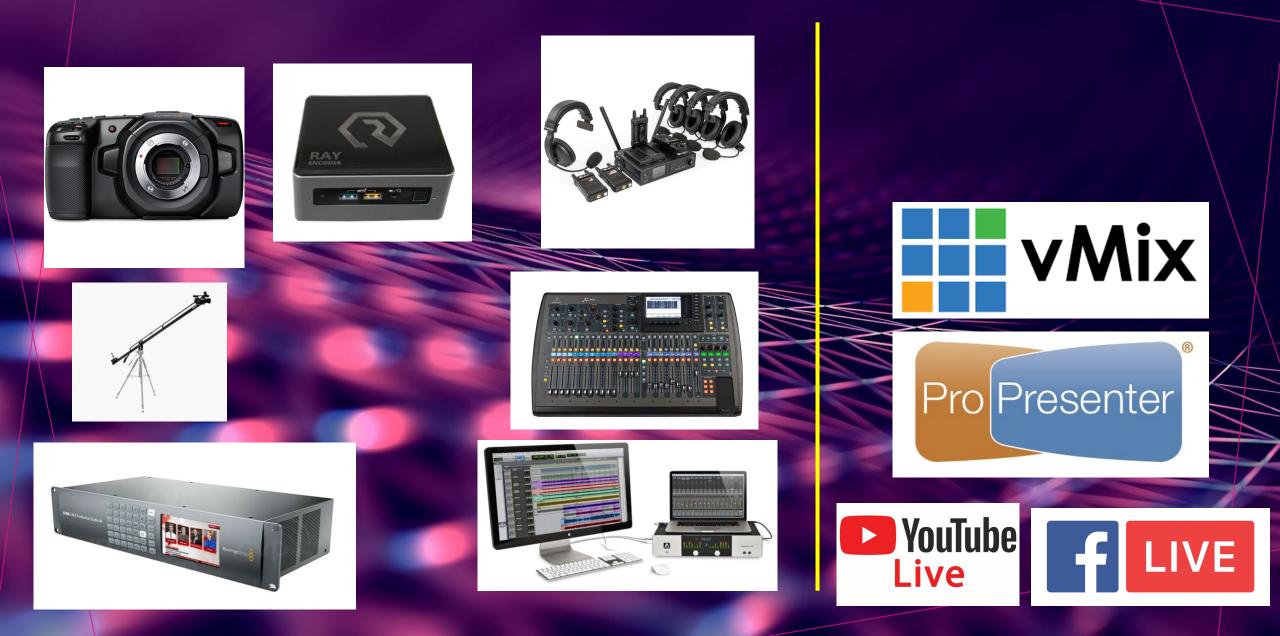

|             | AUDIO                                                                                                                                 | VIDEO                                                                                                                                                               | COMMUNICATION                                                                                                              |
|-------------|---------------------------------------------------------------------------------------------------------------------------------------|---------------------------------------------------------------------------------------------------------------------------------------------------------------------|----------------------------------------------------------------------------------------------------------------------------|
| LOW BUDGET  | Line out from main<br>mixing desk.                                                                                                    | Iphone direct into<br>Facebook / YouTube live                                                                                                                       | N/a                                                                                                                        |
|             | - Mix same as the FOH                                                                                                                 | <ul> <li>Reliable quality,<br/>consider the lighting</li> </ul>                                                                                                     |                                                                                                                            |
|             |                                                                                                                                       |                                                                                                                                                                     |                                                                                                                            |
| MID BUDGET  | Digital desk - Mix<br>stream on Aux send.<br>- Allows or independent<br>control of levels                                             | Dslr / Camcorder / PTZ<br>into Blackmagic mini<br>pro<br>- Allows for introduction                                                                                  | Walkie talkie system<br>for team<br>communication.<br>- Allows for comms to                                                |
|             |                                                                                                                                       | of multiple angles and<br>lower thirds (graphics &<br>Lyrics)                                                                                                       | camera ops for settings<br>and position.                                                                                   |
| HIGH BUDGET | Separate mixing desk<br>or DAW setup<br>- Allows for completely<br>independent mixing for<br>maximum flexibility and<br>sound quality | <ul> <li>Upgraded switcher</li> <li>increased output<br/>quality</li> <li>Additional ins &amp;outs</li> <li>Greater control and<br/>options for graphics</li> </ul> | 2 way comms system<br>- Allows for<br>communication between<br>all team members for<br>lighting, visuals and<br>camera ops |
|             |                                                                                                                                       | <ul> <li>Hardware encorder</li> <li>Greater quality and reliability</li> </ul>                                                                                      |                                                                                                                            |

# Pro Presenter

|             | AUDIO                                                                                                                                 | VIDEO                                                                                                                                                               | COMMUNICATION                                                                                                              |
|-------------|---------------------------------------------------------------------------------------------------------------------------------------|---------------------------------------------------------------------------------------------------------------------------------------------------------------------|----------------------------------------------------------------------------------------------------------------------------|
| LOW BUDGET  | Line out from main<br>mixing desk.                                                                                                    | Iphone direct into<br>Facebook / YouTube live                                                                                                                       | N/a                                                                                                                        |
|             | - Mix same as the FOH                                                                                                                 | <ul> <li>Reliable quality,<br/>consider the lighting</li> </ul>                                                                                                     |                                                                                                                            |
|             |                                                                                                                                       |                                                                                                                                                                     |                                                                                                                            |
| MID BUDGET  | Digital desk - Mix<br>stream on Aux send.<br>- Allows or independent<br>control of levels                                             | Dslr / Camcorder / PTZ<br>into Blackmagic mini<br>pro<br>- Allows for introduction                                                                                  | Walkie talkie system<br>for team<br>communication.<br>- Allows for comms to                                                |
|             |                                                                                                                                       | of multiple angles and<br>lower thirds (graphics &<br>Lyrics)                                                                                                       | camera ops for settings<br>and position.                                                                                   |
| HIGH BUDGET | Separate mixing desk<br>or DAW setup<br>- Allows for completely<br>independent mixing for<br>maximum flexibility and<br>sound quality | <ul> <li>Upgraded switcher</li> <li>increased output<br/>quality</li> <li>Additional ins &amp;outs</li> <li>Greater control and<br/>options for graphics</li> </ul> | 2 way comms system<br>- Allows for<br>communication between<br>all team members for<br>lighting, visuals and<br>camera ops |
|             |                                                                                                                                       | <ul> <li>Hardware encorder</li> <li>Greater quality and reliability</li> </ul>                                                                                      |                                                                                                                            |