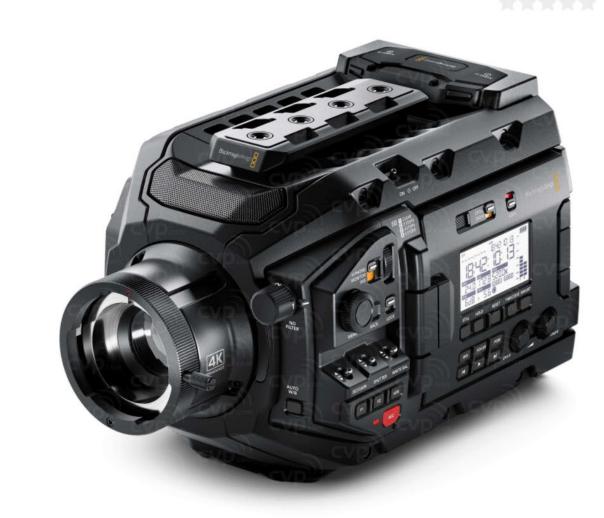

### Broadcast/Cinema Cameras - Blackmagic URSA Broadcast Cameras

### BLACKMAGIC URSA BROADCAST

#### AT A GLANCE

Blackmagic Design URSA Broadcast - Ultra HD Broadcast Camera for UHD and HD using B4 Lenses (p/n BMD-CINEURSAMC4K)

Blackmagico

Catalogue: blackmagic\_ursa\_broadcast / CINEURSAMWC4K

### £2,845 £3,414 inc VAT •

- Warranty: 1 Year Standard Warranty
- Availability: O Not in stock Order now and we'll deliver when available -Normally ships in 2-4 weeks - subject to variation Let me know when this product is in stock