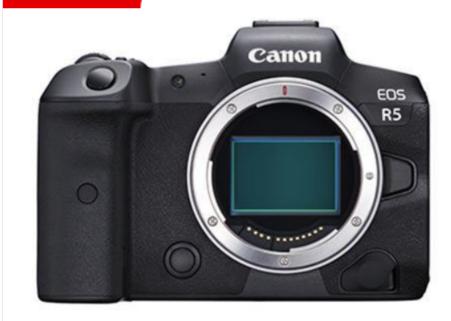

## **DSLR** – Canon R5

# ★ ★ ★ Read 1 reviews Write a review In Stock Check stock near you ►

Canon EOS R5 Digital Camera Body

This product is in stock and is available for immediate despatch.

Order in the next 5hrs 24mins for delivery on Thursday, 4 February, when you select **next or named working day delivery** in the checkout (charges apply).

Free standard delivery (within 2-3 working days) also available - <u>more info</u>

Truly shaking up the market, the Canon EOS R5 is packed with new technology and major improvements that sets it aside from its competitors. The Canon R body has been designed for professional photographers and videographers alike, allowing you to elevate your practice to the next level. It's been equipped with an all-new 45MP CMOS Image Sensor & DIGIC X Processor that is capable of incredibly ... More •

### £4,199.00