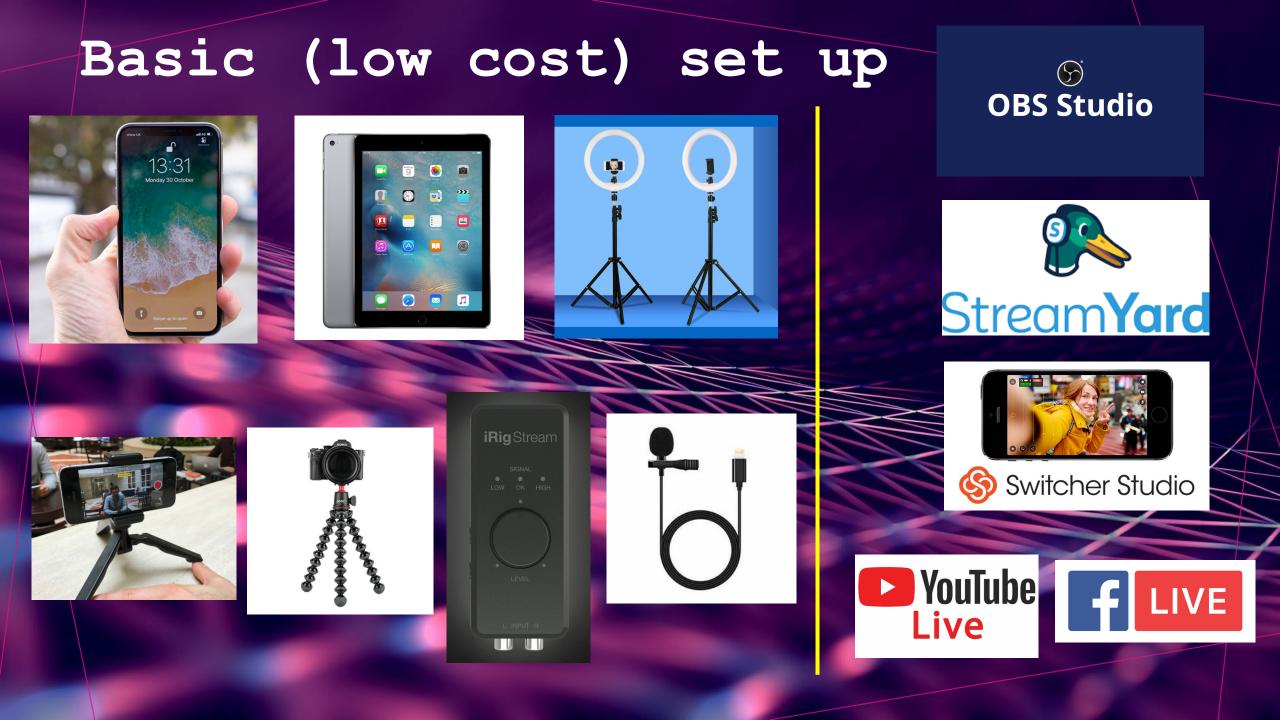

# Livestream set up considerations

- Internet connections
- Quality of sound (not just cameras)
- Lighting
- Room set up and space
- What you are looking to film
- Budget
- Look and feel of your broadcast
- Team available

# **Online Vision Considerations**

Look & Feel - How do you want the stream to look? There are many different approaches. Traditional broadcast method has minimal movements (pan tilt zoom) and flatter dynamic range with wide focus. Modern approach as narrow focus, high dynamic range and lots of camera movement. Neither are wrong but it's important to know what you want to achieve as the required gear is different.

# **Online Vision Considerations**

- Church Culture How does church online fit into your church culture? Is it uncomfortable to put a camera person on stage or a big tripod in the congregation? Things are worth considering before you spend as they can inform your choices.
  - Sustainability How many team members do you need to run the stream? Certain approaches require more people, if having enough volunteers is a struggle you may want to consider un-manned cameras for example.
- Longevity Is church online a temporary measure or does it fit into the long-term vision of the church. This will help you decided how much money you should be investing into the ministry.

|             | AUDIO                                                                                                                                 | VIDEO                                                                                                                                                               | COMMUNICATION                                                                                                              |
|-------------|---------------------------------------------------------------------------------------------------------------------------------------|---------------------------------------------------------------------------------------------------------------------------------------------------------------------|----------------------------------------------------------------------------------------------------------------------------|
| LOW BUDGET  | Line out from main<br>mixing desk.                                                                                                    | Iphone direct into<br>Facebook / YouTube live                                                                                                                       | N/a                                                                                                                        |
|             | - Mix same as the FOH                                                                                                                 | <ul> <li>Reliable quality,<br/>consider the lighting</li> </ul>                                                                                                     |                                                                                                                            |
|             |                                                                                                                                       |                                                                                                                                                                     |                                                                                                                            |
| MID BUDGET  | Digital desk - Mix<br>stream on Aux send.<br>- Allows or independent<br>control of levels                                             | Dslr / Camcorder / PTZ<br>into Blackmagic mini<br>pro<br>- Allows for introduction                                                                                  | Walkie talkie system<br>for team<br>communication.<br>- Allows for comms to                                                |
|             |                                                                                                                                       | of multiple angles and<br>lower thirds (graphics &<br>Lyrics)                                                                                                       | camera ops for settings<br>and position.                                                                                   |
| HIGH BUDGET | Separate mixing desk<br>or DAW setup<br>- Allows for completely<br>independent mixing for<br>maximum flexibility and<br>sound quality | <ul> <li>Upgraded switcher</li> <li>increased output<br/>quality</li> <li>Additional ins &amp;outs</li> <li>Greater control and<br/>options for graphics</li> </ul> | 2 way comms system<br>- Allows for<br>communication between<br>all team members for<br>lighting, visuals and<br>camera ops |
|             |                                                                                                                                       | <ul> <li>Hardware encorder</li> <li>Greater quality and reliability</li> </ul>                                                                                      |                                                                                                                            |