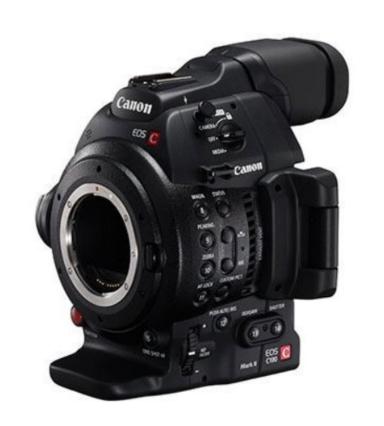

### Broadcast/Cinema Cameras -Canon C100 Mark II

### Canon EOS C100 Mark II High Definition Camcorder

★ ★ ★ ★ Read 1 reviews Write a review

The Canon EOS C100 Mark II High Definition Camcorder builds upon its predecessor, the flagship Canon C100 which has become an industry-standard camera, and a favourite of film schools to teach new filmmakers cinematography. It features a Super 35mm format 8.3-megapixel CMOS imaging sensor alongside the DIGIC 4 Image Processor, and the Dual Pixel CMOS autofocus. The latter delivers consistent and ... More >