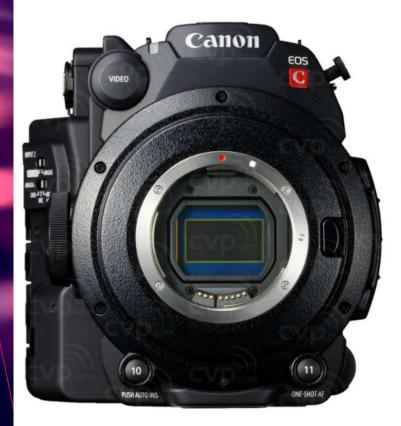

### Broadcast/Cinema Cameras - Canon C200

### CANON C200 EF WITH FREE 128GB CFAST CARD & READER

£

### Canon AT A GLANCE Canon C200 EF Cinema EOS Super 35mm 4K Digital Cinematography Camcorder with 128GB CFast Card and Reader - EF Mount (p/n 2215C027) canon\_eos\_c200\_ef\_camcorder / 2215C027 Catalogue: £4,374.17 £5,249 inc VAT • € Availability: On the stock - Order now and we'll deliver when available -Normally ships in 2-4 weeks - subject to variation Let me know when this product is in stock FREE UK shipping available on this product\* Click here to calculate shipping