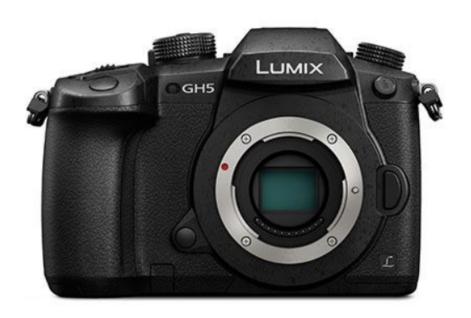

## DSLR - Panasonic Gh5

### Panasonic Lumix GH5 Digital Camera Body

#### Free standard delivery (within 2-3 working days) also available - more info

The Panasonic Lumix DC-GH5 Digital Camera Body delivers 6K photo and 4K capture in a beautifully crafted, weather-sealed body. It offers 12fps continuous shooting, 20.3-megapixel imaging sensor as well as Venus Engine processor. The DC-GH5 is an upgrade to the massively well-received GH4 and equips users with a fantastic piece of photo and video technology for outstanding performance. Aimed at ... More >