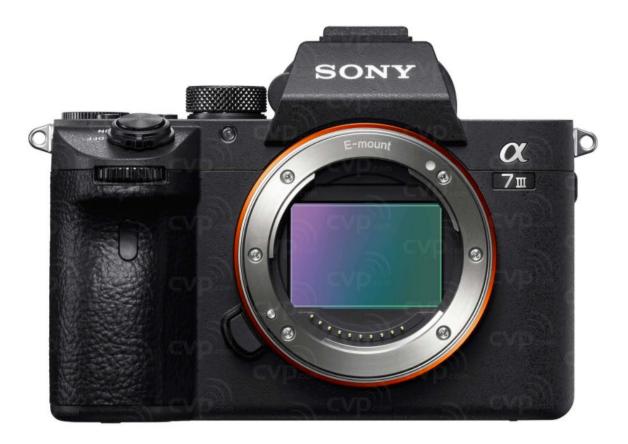

## DSLR - Sony A7iii

### SONY A7 III CAMERA BODY ONLY

### SONY

Sony a7 Mark III 24.2 Megapixel Full Frame Digital Camera with 4K HDR Video Recording - Body Only (p/n ILCE7M3B.CEC)

Catalogue: sony\_a7iii / ILCE7M3B.CEC