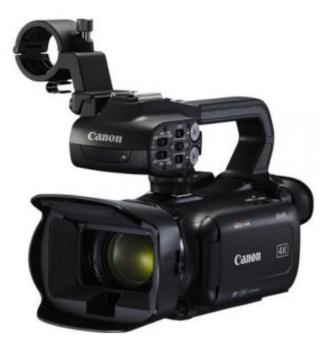

# Camcorders - Canon XA45 - 3G-SDI Out, & 2 XLR ins

Home / Camcorders / Pro Video Camcorders / Canon XA45 Professional UHD 4K Camcorder

### Canon XA45 Professional UHD 4K Camcorder £1759.00 £2299.00 ADD TO CART Info Highlights Shipping Info Info ✓ In Stock AND Brand New Item SKU: SHP1356C6 Item MPN: 3665C002 Item UPC: 00013803317077