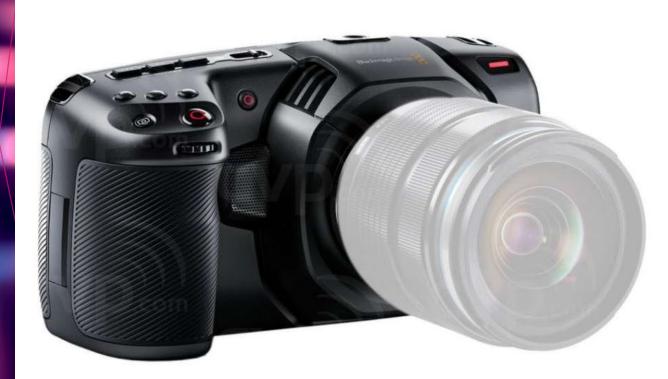

# DSLR - Blackmagic Pocket Cinema 4K

# BLACKMAGIC POCKET CINEMA CAMERA 4K - BODY ONLY

\*\*\*\*\*

#### Blackmagicdesign

Blackmagic Design Pocket 4K Cinema Camera 4K Body Only - MFT Mount, 4 Microphones Built in and LCD Screen with Ability to Record Via USB (p/n BMD-CINECAMPOCHDMFT4K)

Catalogue:

blackmagic\_pocket\_camera\_4k / CINECAMPOCHDMFT4K