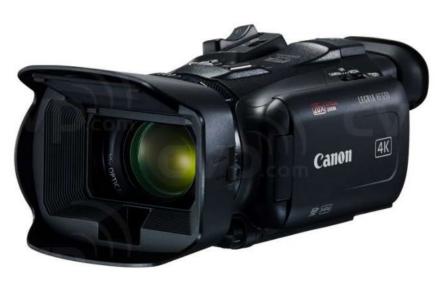

### Camcorders - Canon g50

### CANON LEGRIA HF G50

### Canon

Canon Legria HF G50 4K Camcorder with 15x Optical Zoom Lens and Built-In ND Filter (p/n 3667C006)

Catalogue:

canon-legria-hf-g50-camcorder / 3667C006

£810 £972 inc VAT •

Availability: O Not in stock - Order now and we'll deliver when available -Normally ships in 2-4 weeks - subject to variation Let me know when this product is in stock