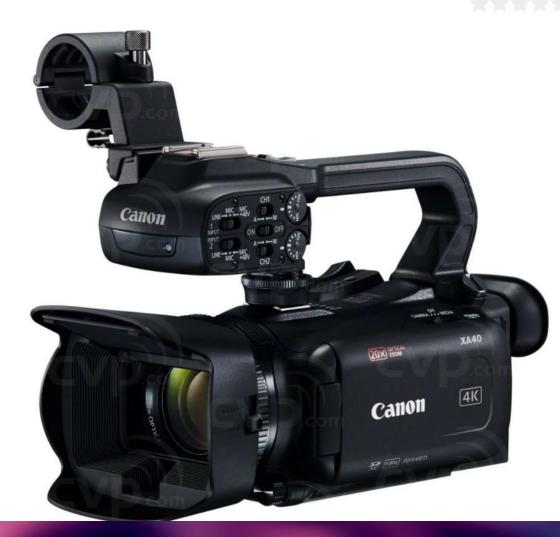

# Camcorders - Canon XA40 - 2 XLR Audio inputs

### CANON XA40 4K UHD CAMCORDER

### Canon

Canon XA40 (XA-40) Ultra-Compact 4K UHD Camcorder with 1/2.3 CMOS Sensor and Wide Angle 20x Optical Zoom Lens

canon-xa40-4k-uhd-camcorder / 3666C006 Catalogue: